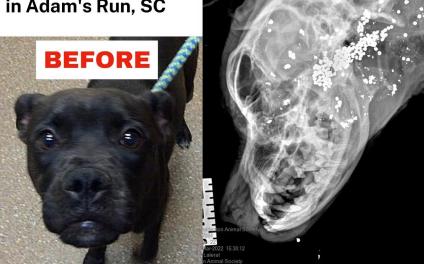

## FOR IMMEDIATE RELEASE

May 3, 2022

**NORTH CHARLESTON, S.C.** – Bee had been shot and left in a ditch on Washington Lane in Hollywood, where a responding CCSO Animal Control deputy found her March 14. Despite severe wounds to the face, she was still alive. Deputies took the American Staffordshire mix to the Charleston Animal Society, where she had been adopted the month before. X-ray images showed shotgun pellets riddling the dog's head. Considering the extent of her injuries, Bee was euthanized.

## \$10,000 REWARD

RESPONSIBLE FOR CHARLESTON COUNTY DOG SHOOTING

**VICTIM AFTER** 

**SHOTGUN BLAST** 

**Breed: Labrador Mix** Color: Black/Brown

**Sex:** Female

Found: Highway-174 in Adam's Run, SC

**CALL WITH ANY INFORMATION** 